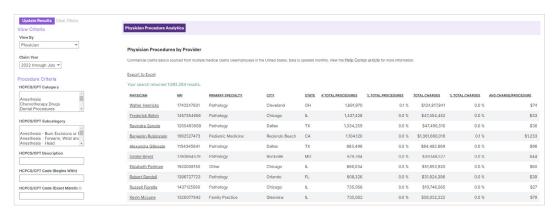

Improve physician segmentation and targeting with the new Predicted Locum Tenens indicator.

Enhance your candidate qualification by understanding workload, practice location, procedure volumes, credentialing, and claims-based specialty.