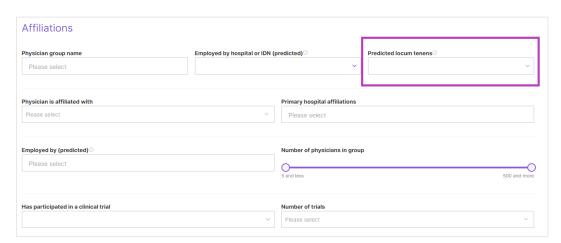

Improve physician segmentation and targeting with the new Predicted Locum Tenens indicator.

Enhance your candidate qualification by understanding workload, practice location, procedure volumes, credentialing, and claims-based specialty.