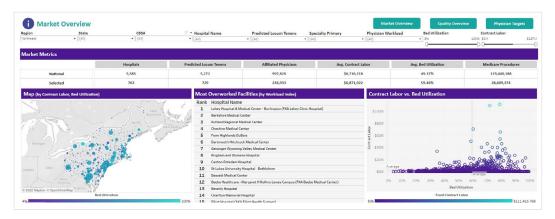

Use the Definitive Healthcare Staffing & Recruiting Analytics dashboard to see the industry from every angle and visualize your opportunity for business development and physician targeting.

Access executive contact information on your most important targets to build connections and win business.